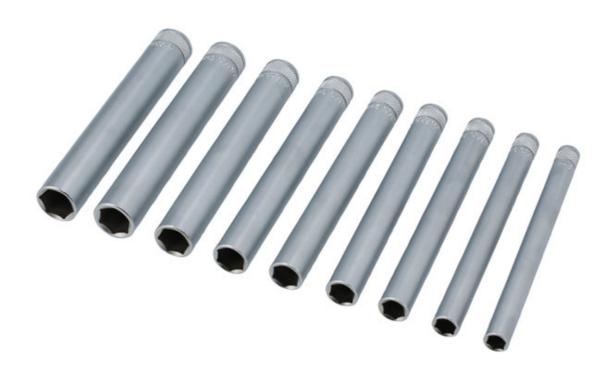

## Extra Long Socket Set 1/4"D 9pc

A set of 1/4"D extra long single hex sockets, manufactured from satin finish chrome vanadium, from sizes 8mm up to 16mm. These thin wall sockets measure 140mm long and are ideal for accessing hard to reach bolts, including those found on some bumpers, rear lamps, door hinge fittings and parking brake cable adjustment.

## **Additional Information**

- Sizes: 8, 9, 10, 11, 12, 13, 14, 15, 16mm.
- 1/4"D x single hex (6pt) profile.
- · Length: 140mmm.
- · Manufactured from satin finish chrome vanadium (CR-V).
- Presented in an EVA foam tray (36 x 172 x 239mm) convenient for user storage and limiting packaging waste.